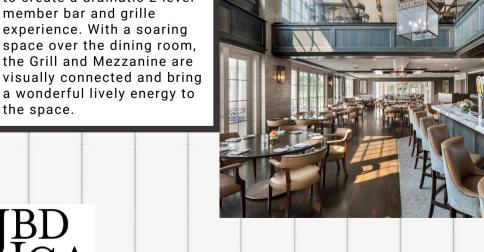

## **STUNNING**

The aging member dining rooms were expanded and opened to the second floor to create a dramatic 2 level