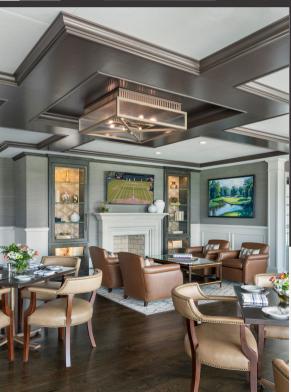

## **STUNNING**

The aging member dining rooms were expanded and opened to the second floor to create a dramatic 2 level