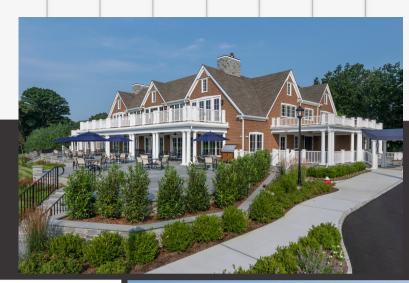

#### RESULT

The clubhouse was expanded and renovated in the Shaker & Shingle Style to reflect a classic update, unifying the original farmhouse with its many additions over the years. The exterior ties into the warm tones of the interior's rich stained millwork, painted wainscoting, wood flooring, glazed brick, textured tile, and beautiful grass cloth wallcovering for a stunning result which honors tradition.