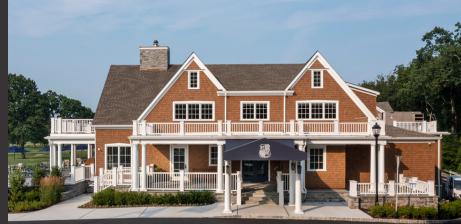

#### RESULT

The clubhouse was expanded and renovated in the Shaker & Shingle Style to reflect a classic update, unifying the original farmhouse with its many additions over the years. The exterior ties into the warm tones of the interior's rich stained millwork, painted wainscoting, wood flooring, glazed brick, textured tile, and beautiful grass cloth wallcovering for a stunning result which honors tradition.