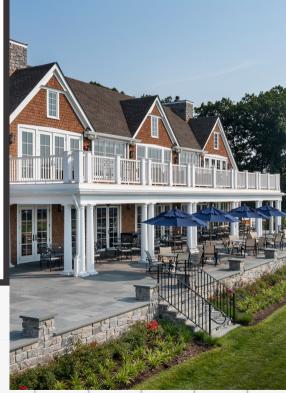

### **EXPANDED**

After the removal of many trees, the club became aware of a spectacular vista of the NYC skyline. With no member spaces on the upper level of the clubhouse, it was soon decided that any renovation to the aging structure must include upper-level member space. The expanded outdoor terrace has truly transformed the member experience.

#### RESULT

The clubhouse was expanded and renovated in the Shaker & Shingle Style to reflect a classic update, unifying the original farmhouse with its many additions over the years. The exterior ties into the warm tones of the interior's rich stained millwork, painted wainscoting, wood flooring, glazed brick, textured tile, and beautiful grass cloth wallcovering for a stunning result which honors tradition.