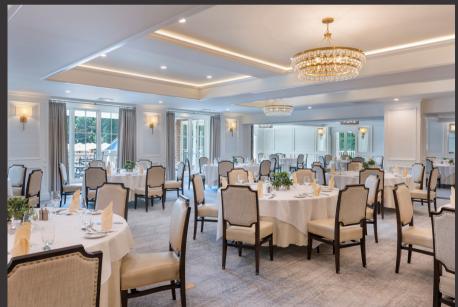

#### **CONTEMPORARY**

The ballrooms were updated in a bright contemporary style while maintaining an elegant and warm inviting space. The bright neutral palate allows the space to conform to a wide array of décor possibilities.