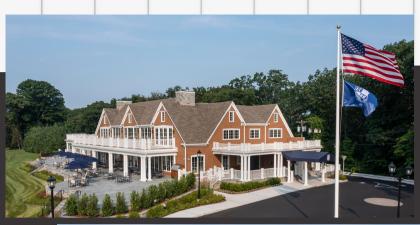

#### RESULT

The clubhouse was expanded and renovated in the Shaker & Shingle Style to reflect a classic update, unifying the original farmhouse with its many additions over the years. The exterior ties into the warm tones of the interior's rich stained millwork, painted wainscoting, wood flooring, glazed brick, textured tile, and beautiful grass cloth wallcovering for a stunning result which honors tradition.