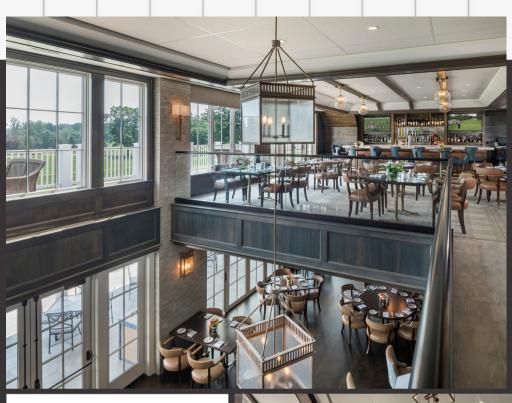

## **STUNNING**

The aging member dining rooms were expanded and opened to the second floor to create a dramatic 2 level