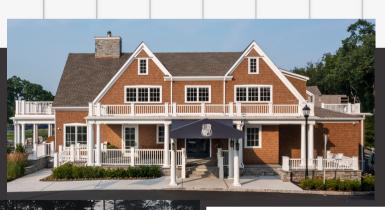

#### RESULT

The clubhouse was expanded and renovated in the Shaker & Shingle Style to reflect a classic update, unifying the original farmhouse with its many additions over the years. The exterior ties into the warm tones of the interior's rich stained millwork, painted wainscoting, wood flooring, glazed brick, textured tile, and beautiful grass cloth wallcovering for a stunning result which honors tradition.